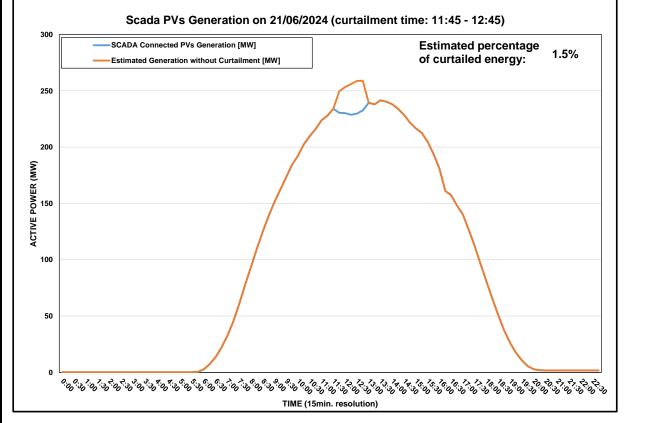

|                                      | DISTRIBUTION SYSTEM OPERATOR<br>SYSTEM OPERATION                         | Αρχή Ηἢεκτρισμού Κύπρου<br>Διανομή |
|--------------------------------------|--------------------------------------------------------------------------|------------------------------------|
|                                      | Daily Curtailment Report of PV Generation                                |                                    |
| Date of Curtailment                  | 21/06/2024                                                               |                                    |
| Start of Curtailment                 | 11:45                                                                    |                                    |
| End of Curtailment                   | 12:45                                                                    |                                    |
| Instruction from TSOC                | YES                                                                      |                                    |
| Reason of Curtailment                | RES-E Generation Restriction due to low loading of the electrical system |                                    |
| Total Estimated Energy of the day:   | 2082.2 MWh                                                               |                                    |
| Total Estimated Curtailed<br>Energy: | 31.3 MWh                                                                 |                                    |
| Percentage of Curtailed<br>Energy    | 1.5%                                                                     |                                    |