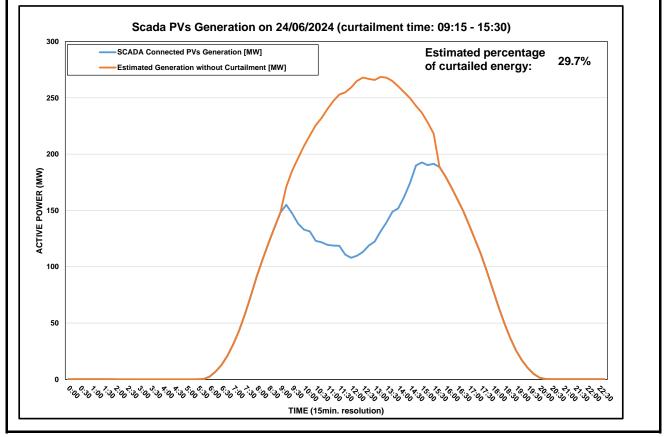

|                                      | DISTRIBUTION SYSTEM OPERATOR<br>SYSTEM OPERATION                         | Αυχή Ηλεκτριομού Κύπρου<br>Διανομή |
|--------------------------------------|--------------------------------------------------------------------------|------------------------------------|
|                                      | Daily Curtailment Report of PV Generation                                |                                    |
| Date of Curtailment                  | 24/06/2024                                                               |                                    |
| Start of Curtailment                 | 9:15                                                                     |                                    |
| End of Curtailment                   | 15:30                                                                    |                                    |
| Instruction from TSOC                | YES                                                                      |                                    |
| Reason of Curtailment                | RES-E Generation Restriction due to low loading of the electrical system |                                    |
| Total Estimated Energy of the day:   | 2177.7 MWh                                                               |                                    |
| Total Estimated Curtailed<br>Energy: | 646.2 MWh                                                                |                                    |
| Percentage of Curtailed<br>Energy    | 29.7%                                                                    |                                    |