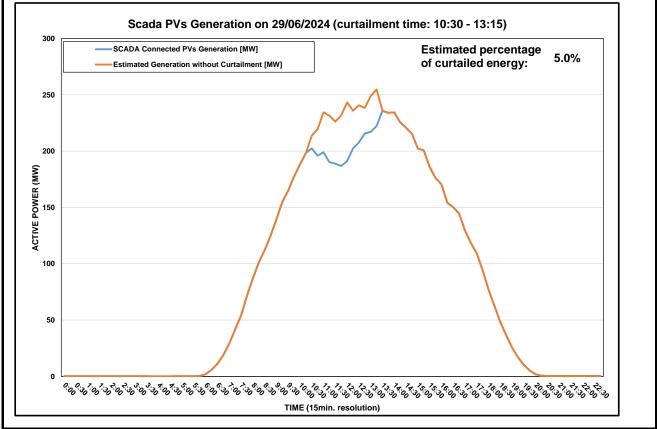

|                                           | DISTRIBUTION SYSTEM OPERATOR<br>SYSTEM OPERATION                         |  |
|-------------------------------------------|--------------------------------------------------------------------------|--|
| Daily Curtailment Report of PV Generation |                                                                          |  |
| Date of Curtailment                       | 29/06/2024                                                               |  |
| Start of Curtailment                      | 10:30                                                                    |  |
| End of Curtailment                        | 13:15                                                                    |  |
| Instruction from TSOC                     | YES                                                                      |  |
| Reason of Curtailment                     | RES-E Generation Restriction due to low loading of the electrical system |  |
| Total Estimated Energy of the day:        | 1998.3 MWh                                                               |  |
| Total Estimated Curtailed<br>Energy:      | 100 MWh                                                                  |  |
| Percentage of Curtailed<br>Energy         | 5.0%                                                                     |  |