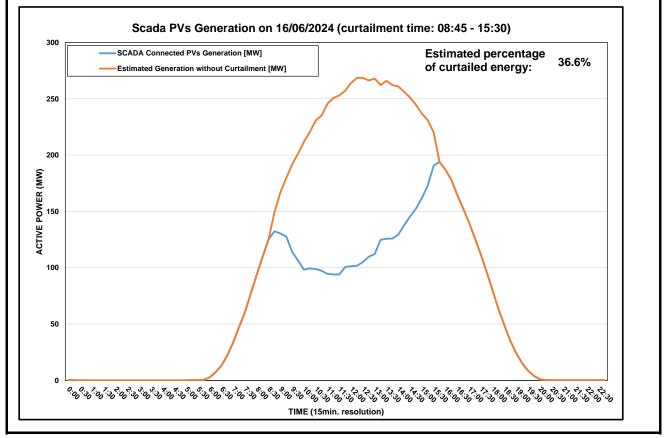

|                                      | DISTRIBUTION SYSTEM OPERATOR<br>SYSTEM OPERATION                         | Αρχή Ηπεκτρισμού Κύπρου<br>Διανομή |
|--------------------------------------|--------------------------------------------------------------------------|------------------------------------|
|                                      | Daily Curtailment Report of PV Generation                                |                                    |
| Date of Curtailment                  | 16/06/2024                                                               |                                    |
| Start of Curtailment                 | 8:45                                                                     |                                    |
| End of Curtailment                   | 15:30                                                                    |                                    |
| Instruction from TSOC                | YES                                                                      |                                    |
| Reason of Curtailment                | RES-E Generation Restriction due to low loading of the electrical system |                                    |
| Total Estimated Energy of the day:   | 2212.8 MWh                                                               |                                    |
| Total Estimated Curtailed<br>Energy: | 809.1 MWh                                                                |                                    |
| Percentage of Curtailed<br>Energy    | 36.6%                                                                    |                                    |