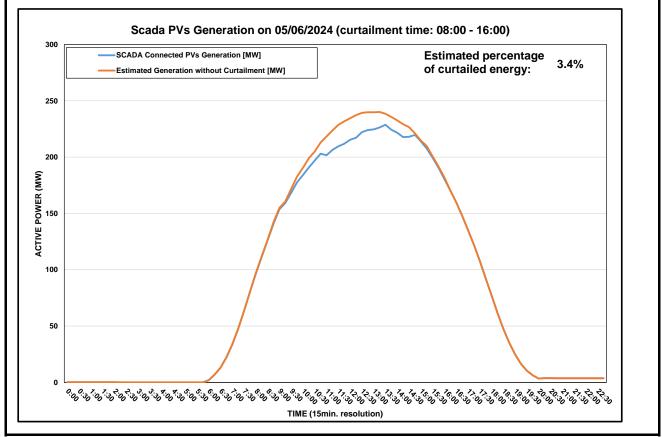

|                                      | DISTRIBUTION SYSTEM OPERATOR<br>SYSTEM OPERATION                                                         |
|--------------------------------------|----------------------------------------------------------------------------------------------------------|
|                                      | Daily Curtailment Report of PV Generation                                                                |
| Date of Curtailment                  | 05/06/2024                                                                                               |
| Start of Curtailment                 | 8:00                                                                                                     |
| End of Curtailment                   | 16:00                                                                                                    |
| Instruction from TSOC                | YES                                                                                                      |
| Reason of Curtailment                | RES-E Generation Restriction for protection of distribution lines in S/S NEW MARI and S/S AGIOS NICOLAOS |
| Total Estimated Energy of the day:   | 2054.7 MWh                                                                                               |
| Total Estimated Curtailed<br>Energy: | 70.2 MWh                                                                                                 |
| Percentage of Curtailed<br>Energy    | 3.4%                                                                                                     |