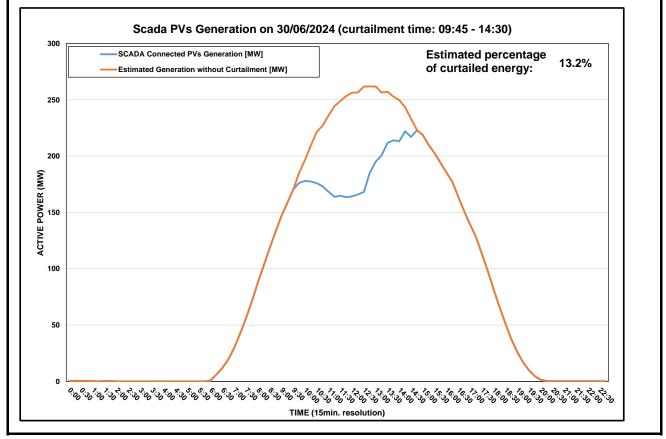

|                                      | DISTRIBUTION SYSTEM OPERATOR<br>SYSTEM OPERATION                         |
|--------------------------------------|--------------------------------------------------------------------------|
|                                      | Daily Curtailment Report of PV Generation                                |
| Date of Curtailment                  | 30/06/2024                                                               |
| Start of Curtailment                 | 9:45                                                                     |
| End of Curtailment                   | 14:30                                                                    |
| Instruction from TSOC                | YES                                                                      |
| Reason of Curtailment                | RES-E Generation Restriction due to low loading of the electrical system |
| Total Estimated Energy of the day:   | 2118.9 MWh                                                               |
| Total Estimated Curtailed<br>Energy: | 278.7 MWh                                                                |
| Percentage of Curtailed<br>Energy    | 13.2%                                                                    |