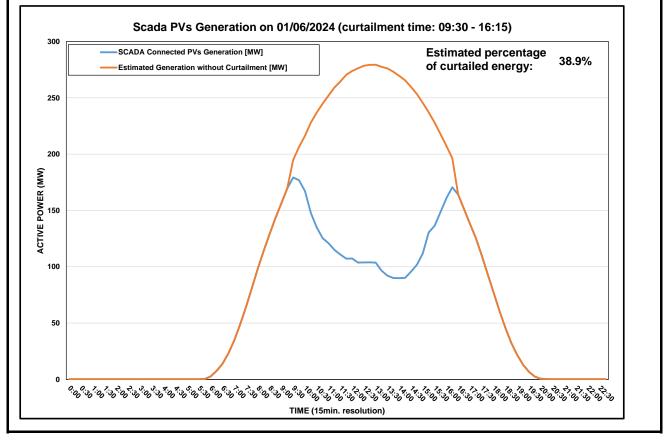

|                                      | DISTRIBUTION SYSTEM OPERATOR<br>SYSTEM OPERATION                         |
|--------------------------------------|--------------------------------------------------------------------------|
|                                      | Daily Curtailment Report of PV Generation                                |
| Date of Curtailment                  | 01/06/2024                                                               |
| Start of Curtailment                 | 9:30                                                                     |
| End of Curtailment                   | 16:15                                                                    |
| Instruction from TSOC                | YES                                                                      |
| Reason of Curtailment                | RES-E Generation Restriction due to low loading of the electrical system |
| Total Estimated Energy of the day:   | 2275.3 MWh                                                               |
| Total Estimated Curtailed<br>Energy: | 886.1 MWh                                                                |
| Percentage of Curtailed<br>Energy    | 38.9%                                                                    |