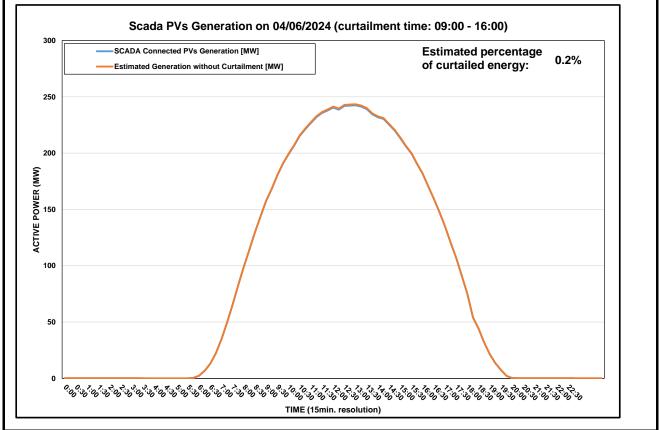

|                                      | DISTRIBUTION SYSTEM OPERATOR<br>SYSTEM OPERATION                                  | Αρχή Ηλεκτρισμού Κύπρου<br>Διανομή |
|--------------------------------------|-----------------------------------------------------------------------------------|------------------------------------|
|                                      | Daily Curtailment Report of PV Generation                                         |                                    |
| Date of Curtailment                  | 04/06/2024                                                                        |                                    |
| Start of Curtailment                 | 9:00                                                                              |                                    |
| End of Curtailment                   | 16:00                                                                             |                                    |
| Instruction from TSOC                | YES                                                                               |                                    |
| Reason of Curtailment                | RES-E Generation Restriction for protection of distribution lines in S/S NEW MARI |                                    |
| Total Estimated Energy of the day:   | 2064.4 MWh                                                                        |                                    |
| Total Estimated Curtailed<br>Energy: | 4.8 MWh                                                                           |                                    |
| Percentage of Curtailed<br>Energy    | 0.2%                                                                              |                                    |