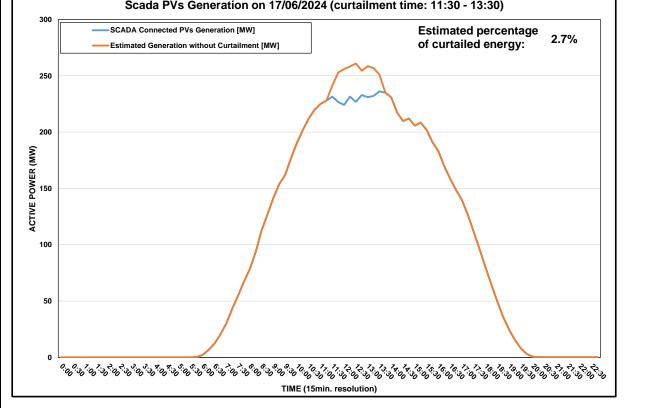

|                                      | DISTRIBUTION SYSTEM OPERATOR<br>SYSTEM OPERATION                         | Αρχή Ηθεκτρισμού Κύπροι<br>Διανομι |
|--------------------------------------|--------------------------------------------------------------------------|------------------------------------|
|                                      |                                                                          |                                    |
|                                      | Daily Curtailment Report of PV Generation                                |                                    |
| Date of Curtailment                  | 17/06/2024                                                               |                                    |
| Start of Curtailment                 | 11:30                                                                    |                                    |
| Start of Curtailment                 | 11:30                                                                    |                                    |
| End of Curtailment                   | 13:30                                                                    |                                    |
| Instruction from TSOC                | YES                                                                      |                                    |
| Reason of Curtailment                | RES-E Generation Restriction due to low loading of the electrical system |                                    |
| Total Estimated Energy of the day:   | 2044.9 MWh                                                               |                                    |
| Total Estimated Curtailed<br>Energy: | 54.4 MWh                                                                 |                                    |
| Percentage of Curtailed<br>Energy    | 2.7%                                                                     |                                    |
|                                      |                                                                          |                                    |
|                                      |                                                                          |                                    |