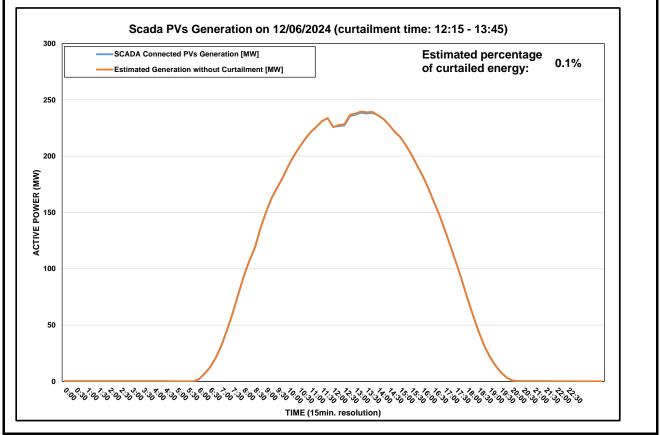

|                                      | DISTRIBUTION SYSTEM OPERATOR<br>SYSTEM OPERATION                                                  |
|--------------------------------------|---------------------------------------------------------------------------------------------------|
|                                      |                                                                                                   |
|                                      | Daily Curtailment Report of PV Generation                                                         |
| Date of Curtailment                  | 12/06/2024                                                                                        |
| Start of Curtailment                 | 12:15                                                                                             |
| End of Curtailment                   | 13:45                                                                                             |
| Instruction from TSOC                | YES                                                                                               |
| Reason of Curtailment                | RES-E Generation Restriction for protection of distribution line BERMS(J10) at S/S NEW MARI 132KV |
| Total Estimated Energy of the day:   | 2022.9 MWh                                                                                        |
| Total Estimated Curtailed<br>Energy: | 1.7 MWh                                                                                           |
| Percentage of Curtailed<br>Energy    | 0.1%                                                                                              |