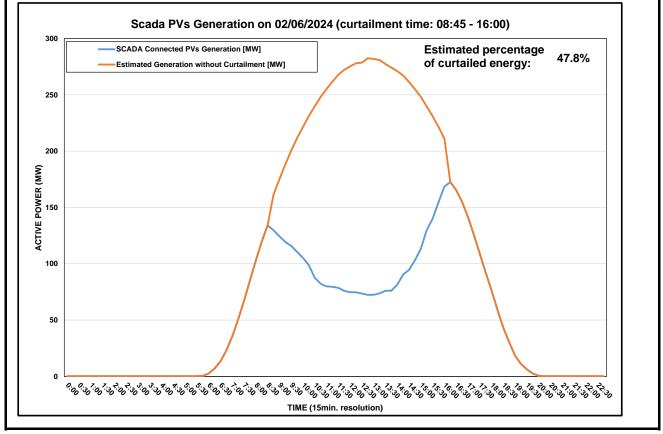

|                                      | DISTRIBUTION SYSTEM OPERATOR<br>SYSTEM OPERATION                         | Αρχή Ηθιεκτριομού Κύπρου<br>Διανομή |
|--------------------------------------|--------------------------------------------------------------------------|-------------------------------------|
|                                      | Daily Curtailment Report of PV Generation                                |                                     |
| Date of Curtailment                  | 02/06/2024                                                               |                                     |
| Start of Curtailment                 | 8:45                                                                     |                                     |
| End of Curtailment                   | 16:00                                                                    |                                     |
| Instruction from TSOC                | YES                                                                      |                                     |
| Reason of Curtailment                | RES-E Generation Restriction due to low loading of the electrical system |                                     |
| Total Estimated Energy of the day:   | 2305.6 MWh                                                               |                                     |
| Total Estimated Curtailed<br>Energy: | 1102.9 MWh                                                               |                                     |
| Percentage of Curtailed<br>Energy    | 47.8%                                                                    |                                     |