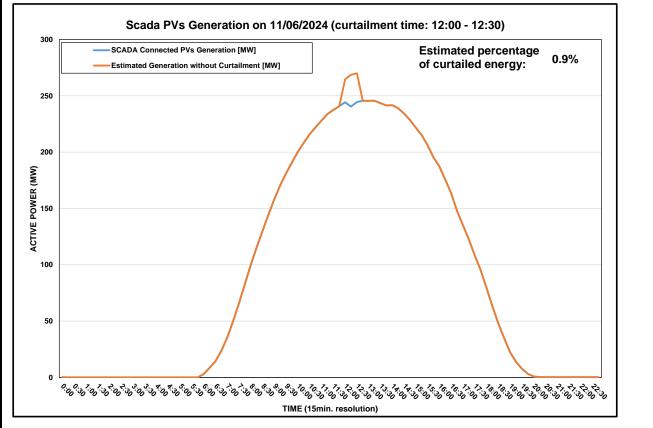

|                                      | DISTRIBUTION SYSTEM OPERATOR<br>SYSTEM OPERATION                         |
|--------------------------------------|--------------------------------------------------------------------------|
|                                      | Daily Curtailment Report of PV Generation                                |
| Date of Curtailment                  | 11/06/2024                                                               |
| Start of Curtailment                 | 12:00                                                                    |
| End of Curtailment                   | 12:30                                                                    |
| Instruction from TSOC                | YES                                                                      |
| Reason of Curtailment                | RES-E Generation Restriction due to low loading of the electrical system |
| Total Estimated Energy of the day:   | 2119.5 MWh                                                               |
| Total Estimated Curtailed<br>Energy: | 18.5 MWh                                                                 |
| Percentage of Curtailed<br>Energy    | 0.9%                                                                     |