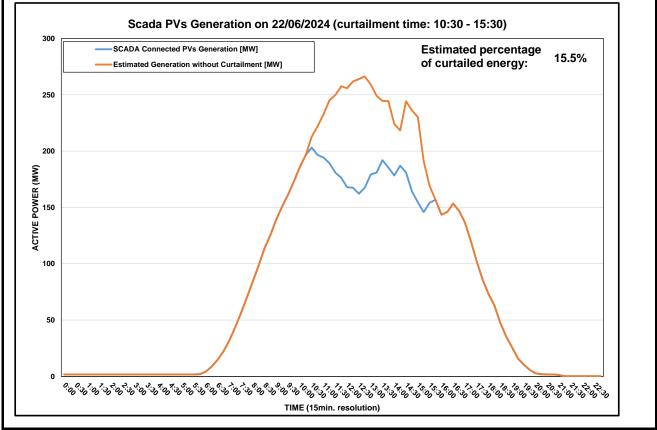

|                                           | DISTRIBUTION SYSTEM OPERATOR<br>SYSTEM OPERATION                         | Αρχή Ηθεκτριομού Κύπρου<br>Διανομή |  |
|-------------------------------------------|--------------------------------------------------------------------------|------------------------------------|--|
| Daily Curtailment Report of PV Generation |                                                                          |                                    |  |
| Date of Curtailment                       | 22/06/2024                                                               |                                    |  |
| Start of Curtailment                      | 10:30                                                                    |                                    |  |
| End of Curtailment                        | 15:30                                                                    |                                    |  |
| Instruction from TSOC                     | YES                                                                      |                                    |  |
| Reason of Curtailment                     | RES-E Generation Restriction due to low loading of the electrical system |                                    |  |
| Total Estimated Energy of the day:        | 2044.8 MWh                                                               |                                    |  |
| Total Estimated Curtailed<br>Energy:      | 317.6 MWh                                                                |                                    |  |
| Percentage of Curtailed<br>Energy         | 15.5%                                                                    |                                    |  |