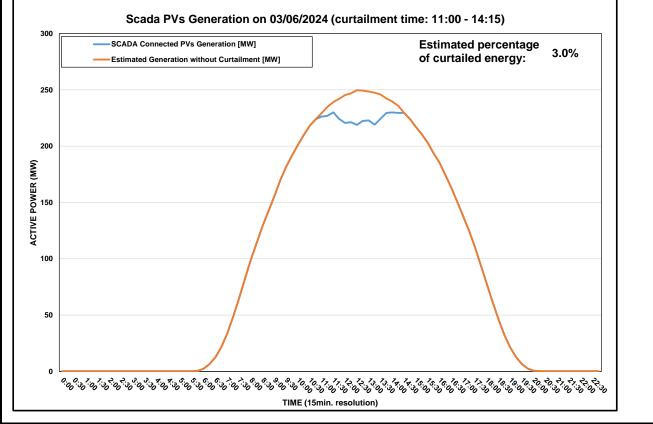

|                                      | DISTRIBUTION SYSTEM OPERATOR<br>SYSTEM OPERATION                         |
|--------------------------------------|--------------------------------------------------------------------------|
|                                      | Daily Curtailment Report of PV Generation                                |
| Date of Curtailment                  | 03/06/2024                                                               |
| Start of Curtailment                 | 11:00                                                                    |
| End of Curtailment                   | 14:15                                                                    |
| Instruction from TSOC                | YES                                                                      |
| Reason of Curtailment                | RES-E Generation Restriction due to low loading of the electrical system |
| Total Estimated Energy of the day:   | 2098.5 MWh                                                               |
| Total Estimated Curtailed<br>Energy: | 62.8 MWh                                                                 |
| Percentage of Curtailed<br>Energy    | 3.0%                                                                     |