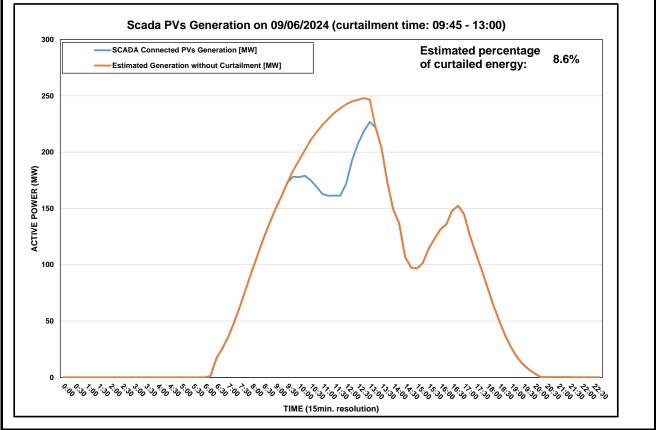

|                                      | DISTRIBUTION SYSTEM OPERATOR<br>SYSTEM OPERATION                         | Αρχή Ηδεκτριομού Κύπρου<br>Διανομή |
|--------------------------------------|--------------------------------------------------------------------------|------------------------------------|
|                                      | Daily Curtailment Report of PV Generation                                |                                    |
| Date of Curtailment                  | 09/06/2024                                                               |                                    |
| Start of Curtailment                 | 9:45                                                                     |                                    |
| End of Curtailment                   | 13:00                                                                    |                                    |
| Instruction from TSOC                | YES                                                                      |                                    |
| Reason of Curtailment                | RES-E Generation Restriction due to low loading of the electrical system |                                    |
| Total Estimated Energy of the day:   | 1811.6 MWh                                                               |                                    |
| Total Estimated Curtailed<br>Energy: | 155 MWh                                                                  |                                    |
| Percentage of Curtailed<br>Energy    | 8.6%                                                                     |                                    |