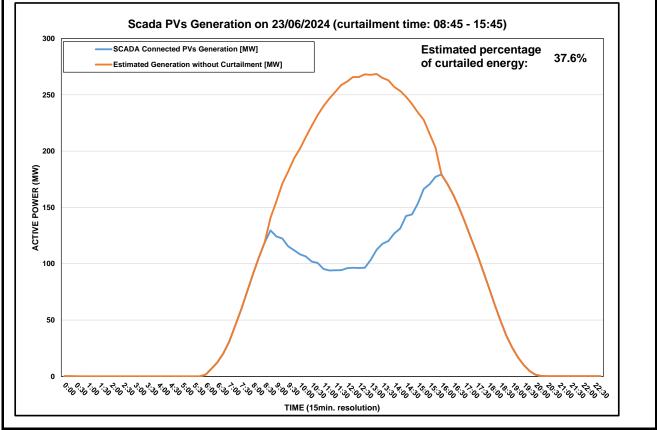

|                                           | DISTRIBUTION SYSTEM OPERATOR<br>SYSTEM OPERATION                         | Αρχή Ηθεκτρισμού Κύπρου<br>Διανομή |
|-------------------------------------------|--------------------------------------------------------------------------|------------------------------------|
| Daily Curtailment Report of PV Generation |                                                                          |                                    |
| Date of Curtailment                       | 23/06/2024                                                               |                                    |
| Start of Curtailment                      | 8:45                                                                     |                                    |
| End of Curtailment                        | 15:45                                                                    |                                    |
| Instruction from TSOC                     | YES                                                                      |                                    |
| Reason of Curtailment                     | RES-E Generation Restriction due to low loading of the electrical system |                                    |
| Total Estimated Energy of the day:        | 2174.5 MWh                                                               |                                    |
| Total Estimated Curtailed<br>Energy:      | 816.8 MWh                                                                |                                    |
| Percentage of Curtailed<br>Energy         | 37.6%                                                                    |                                    |